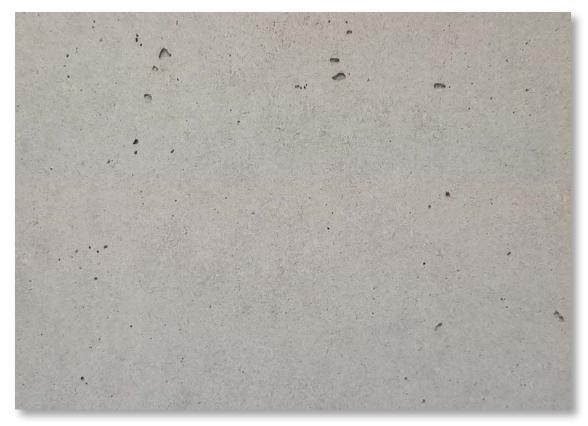

### Shrinkage cavities

Typical air voids, deep structure, original aesthetics, a feature typical of concrete.

#### Hairline cracks

Occasional hairline cracks are typical of concrete.

#### **Colour fluctuations**

Random colouring takes place by the cement, various nuances are intended and authentic.

Belgium

Bulgaria Croatia / Slovenia

Czech Republic

Denmark

France

Germany