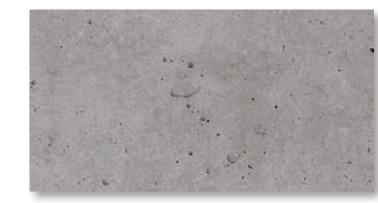

## Typical concrete features

Shrinkage cavities, colour hues, fine cracks - features typical of concrete - are the hallmarks that set our Concrete Veneer apart. Once processed, it is undistinguishable from solid concrete. The look and touch are the same as 'real' concrete. Quality that you can see and feel in every last detail is what makes this product truly exceptional. Concrete as a lightweight panel for a wide range of interior design applications.

### Shrinkage cavities

Typical air voids, deep structure, original aesthetics, a feature typical of concrete.

#### Hairline cracks

Occasional hairline cracks are typical of concrete.

#### **Colour fluctuations**

Random colouring takes place by the cement, various nuances are intended and authentic.

Belgium

Bulgaria Croatia / Slovenia

Czech Republic

Denmark

France

Germany