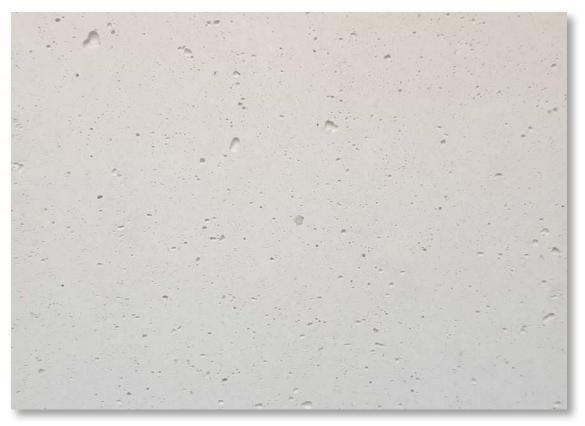

# Concrete Colours



**NATURAL WHITE** 



### Acoustics

The Concrete Veneer can be foreseen with a small perforation pattern. Together with the perforated core board, increased acoustical comfort can be achieved.

All Concrete Veneer Tiles and Panels can be foreseen with NANO-perforation.

Note: The images should be used as an impression only. As concrete is a natural product, the colour, presence of cracks and other characteristics will vary between each panel.

### More information

Would you like to know more about Hunter Douglas' services? Visit our website: www.hunterdouglasarchitectural.eu



ORIGINAL



VIIVIA



**STONE GREY** 



DARK GRAPHITE

## Concrete Veneer

## Typical concrete features

Shrinkage cavities, colour hues, fine cracks - features typical of concrete - are the hallmarks that set