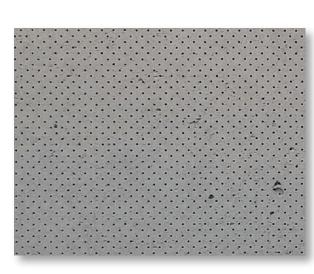

### Acoustics

The Concrete Veneer can be foreseen with a small perforation pattern. Together with the perforated core board, increased acoustical comfort can be achieved.

All Concrete Veneer Tiles and Panels can be foreseen with NANO-perforation.