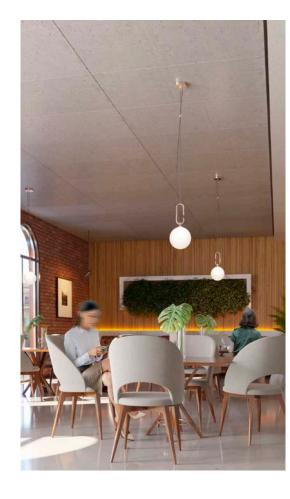

## Concrete Veneer

## Typical concrete features

Shrinkage cavities, colour hues, fine cracks - features typical of concrete - are the hallmarks that set our Concrete Veneer apart. Once processed, it is undistinguishable from solid concrete. The look and touch are the same as 'real' concrete. Quality that you can see and feel in every last detail is what makes this product truly exceptional. Concrete as a lightweight panel for a wide range of interior design applications.