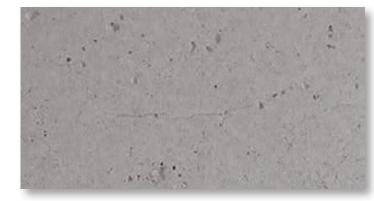

## Typical concrete features

Shrinkage cavities, colour hues, fine cracks - features typical of concrete - are the hallmarks that set our Concrete Veneer apart. Once processed, it is undistinguishable from solid concrete. The look and touch are the same as 'real' concrete. Quality that you can see and feel in every last detail is what makes this product truly exceptional. Concrete as a lightweight panel for a wide range of interior design applications.

### Shrinkage cavities

Typical air voids, deep structure, original aesthetics, a feature typical of concrete.

#### Hairline cracks

Occasional hairline cracks are typical of concrete.

#### **Colour fluctuations**

Random colouring takes place by the cement, various nuances are intended and authentic.

Belgium

Bulgaria Croatia / Slovenia

Czech Republic

Denmark

France

Germany