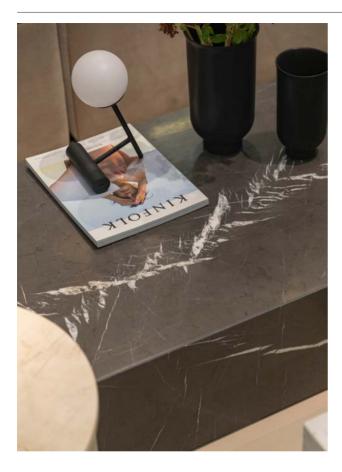

## Modest Elegance

A style that matches interiors characterized by understated luxury. Beautiful natural materials, matte finishes, earthy dark tones. A rich appearance without frills.

Material choice: dark matt metal. luxurious wood types such as walnut and oak and deep dark HeartFelt<sup>®</sup> shades.

#### Natural Purity

A style that matches a pure and natural interior. The total colour palette is inspired by various wood and umber shades. It radiates softness and warmth.

Material choice: warm umber tones HeartFelt<sup>®</sup>, warm deep wood tones such as walnut and cherry, and even the metal in similar tones.

### Linear Minimalist

A style that matches the sleek minimalist interior. Light and dark alternate, all shades between black and white are welcome. It is business-like, sleek, simple, monumental and very applicable.

## Soft Scandinavian

A style that now speaks for itself the Scandinavian interior is no longer an exception but rather a constant. It is characterized by light colours and a soft yet business-like

Material choice: light metallic colours interspersed with soft greyish HeartFelt<sup>®</sup> shades and light wood.