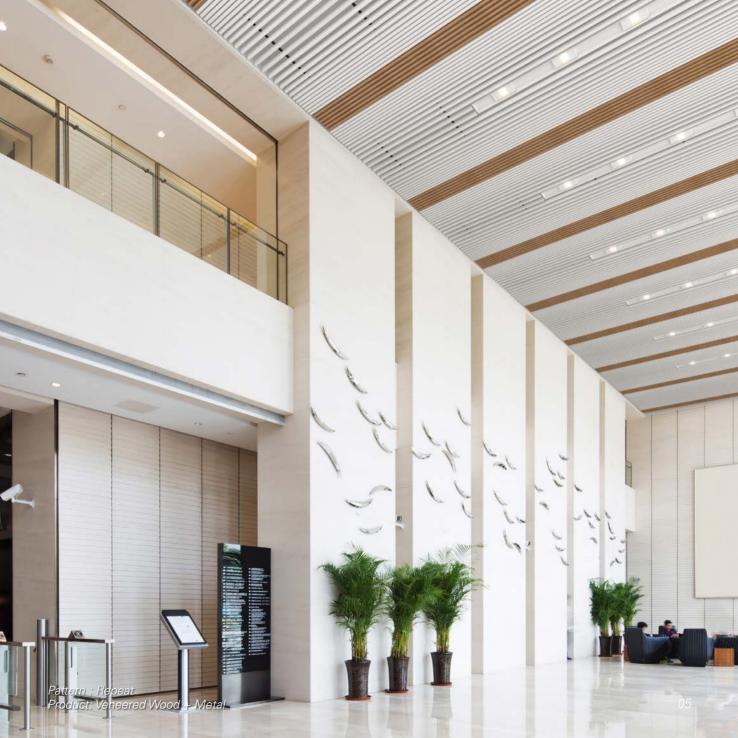

Let yourself be inspired by the **endless possibilities** there are with Combi-Line and **design your ceiling** the way you always wanted.

Pattern : Pay Product: Veneered Wood + HeartFelt® + Metal

1

d

| 1    |            |   |
|------|------------|---|
|      |            |   |
| l    |            |   |
|      |            |   |
| I    |            |   |
|      |            |   |
|      |            |   |
|      |            |   |
|      |            |   |
|      |            |   |
|      |            |   |
|      |            | _ |
|      |            |   |
| <br> |            |   |
|      | Think free |   |