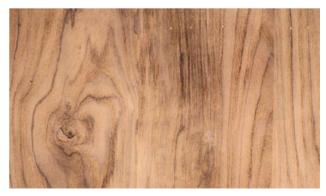

atural materials, matte finishes, earthy dark tones. A rich appearance without frills.

Material choice: dark matt metal. luxurious wood types such as walnut and oak and deep dark HeartFelt<sup>®</sup> shades.





Metal matt black



HeartFelt® dark grey



Metal matt grey



HeartFelt® middle grey



Veneer European Oak

#### Veneer walnut











#### Natural Purity

A style that matches a pure and natural interior. The total colour palette is inspired by various wood and umber shades. It radiates softness and warmth.

Material choice: warm umber tones HeartFelt<sup>®</sup>, warm deep wood tones such as walnut and cherry, and even the metal in similar tones.







walnut



HeartFelt® umber



HeartFelt® medium brown



Metal warm beige





Metal grey-white

Veneer cherry











### Linear Minimalist

A style that matches the sleek minimalist interior. Light and dark alternate, all shades between black and white are welcome. It is business-like, sleek, simple, monumental and very applicable.

Material choice: greyed shades of HeartFelt<sup>®</sup> combined with silver, black and white metal.

1883

Metal matt black







7163 Metal metallic



HeartFelt® white

0181 Metal matt white







## Soft Scandinavian

A style that now speaks for itself the Scandinavian interior is no longer an exception but rather a constant. It is characterized by light colours and a soft yet business-like

Material choice: light metallic colours interspersed with soft greyish HeartFelt<sup>®</sup> shades and light wood.





Veneer maple

Veneer oak

Veneer bamboo



Metal moss gree