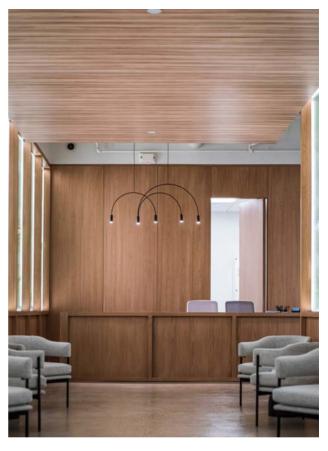

#### **Design your ceiling**

Combi-Line is an unique **innovative** system that opens up the **design** possibilities for architects. The system's carrier rail is fitted with a variety of clips that fit a mix of **metal**, **wood** grill and **HeartFelt**<sup>®</sup> panels, enabling the three different materials to be fitted on to a single carrier.

Endless **combinations** are possible: ceilings with ruptured **lines**, random **patterns** - Play, Pause and Repeat and open positions in the grid, non-standard **modulation** and the opportunity to **mix** and match ceiling panels of different **materials**. Four **colour** combination proposals corresponding to four completely different **styles**, each with its own and **unique** colour and **atmosphere** image. The colour and material selections are relatively large, and that is not without reason. We like to **inspire** the architect and leave enough space for **creativity**. Each style group consists of a selection of materials, clarifying an atmosphere **mood** board and an example of a matching space where the product could be applied.